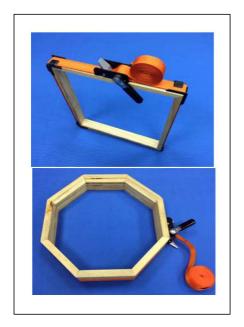

## **Ratchet Band Clamp**

With 1" x 15 Ft Nylon Strap With 4 pc Miter Corners

**Model: UT11909** 

## Feature:

- 1. Reinforced clamping corners to better ptotect surfaces
- 2. Holds irregular shapes while repairing or gluing
- 3. 12-Tooth ratchet gear to cinch and tighten band with increasing pressure
- 4. Permanently attached ratchet mechanism is always ready for use
- 5. Self-locking cam guarantees a positive hold and instant release