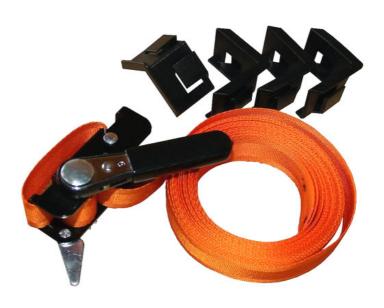

## **Ratchet Band Clamp**

With 1" x 15 Ft Nylon Strap With 4 pc Miter Corners

**Model: UT11909** 

## Feature:

- 1. Reinforced clamping corners to better ptotect surfaces
- 2. Holds irregular shapes while repairing or gluing
- 3. 12-Tooth ratchet gear to cinch and tighten band with increasing pressure
- 4. Permanently attached ratchet mechanism is always ready for use
- 5. Self-locking cam guarantees a positive hold and instant release