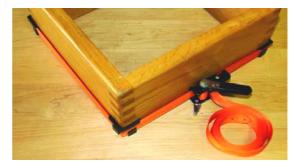

## Feature:

- 1. Reinforced clamping corners to better ptotect surfaces
- 2. Holds irregular shapes while repairing or gluing
- 3. 12-Tooth ratchet gear to cinch and tighten band with increasing pressure
- 4. Permanently attached ratchet mechanism is always ready for use
- 5. Self-locking cam guarantees a positive hold and instant release