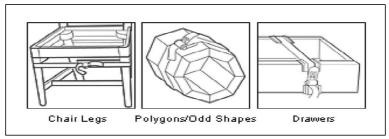

## Feature:

- 1. Reinforced clamping corners to better ptotect surfaces
- 2. Holds irregular shapes while repairing or gluing
- 3. 12-Tooth ratchet gear to cinch and tighten band with increasing pressure
- 4. Permanently attached ratchet mechanism is always ready for use
- 5. Self-locking cam guarantees a positive hold and instant release