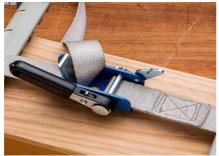

## Feature:

- 1. Reinforced clamping corners to better ptotect surfaces
- 2. Holds irregular shapes while repairing or gluing
- 3. 12-Tooth ratchet gear to cinch and tighten band with increasing pressure
- 4. Permanently attached ratchet mechanism is always ready for use
- 5. Self-locking cam guarantees a positive hold and instant release